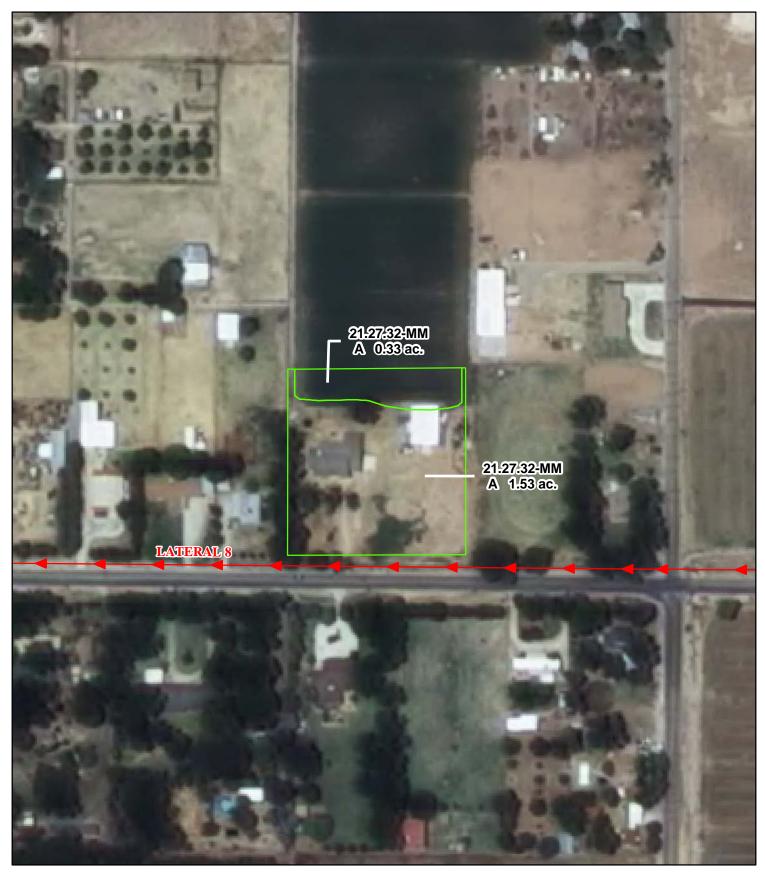

# f. Location and Amount of Irrigated Acreage:

Section 32, Township 21S, Range 27E, N.M.P.M.

Pt. NW<sup>1</sup>/4

1.86 acres

Total: 1.86 acres

As shown on the attached revised Hydrographic Survey Map for Subfile No. 21.27.32-MM, and the CID Section Hydrographic Survey Map Sheet No. 41 (1999-2011), included in Part F of this Appendix, representing the Court record as of the date of the filing of this Decree.

# g. Amount of Water:

As set forth in Part B of this Appendix.

| Legend<br>○ Point of Diversion<br>→→ Canals / Ditches<br>Tract Boundaries |                          | 2009 Digital Orthophotography<br>Grid Interval = 1000<br>Scale 1 " = 150 |    | <b>STATE OF NEW MEXICO</b><br>Office of the State Engineer<br>John R. D'Antonio, Jr., P.E., State Engineer | Donna G. & Todd A.<br>Suter<br>Subfile 21.27.32-MM |
|---------------------------------------------------------------------------|--------------------------|--------------------------------------------------------------------------|----|------------------------------------------------------------------------------------------------------------|----------------------------------------------------|
|                                                                           | Surface Water Only       | Scale $1 = 150$                                                          | •  | Pecos River Stream System                                                                                  | 1/19/2011                                          |
|                                                                           | Supplemental Groundwater | 1:1,800                                                                  |    | Carlsbad Irrigation District                                                                               | STUE STORE                                         |
|                                                                           | Reservoir / Pond         | 100 50 0 100                                                             |    | Hydrographic Survey                                                                                        |                                                    |
| •••                                                                       | No Right                 | Feet                                                                     | et | Township 21 D.D.                                                                                           | Enterriate Stream Commission PAE                   |